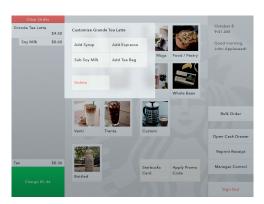

## // Taskflow

check out a grande awake tea latte with soy milk and extra syrup, and pay with student id card