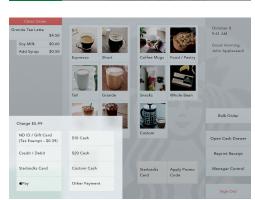

## // Taskflow

check out a grande awake tea latte with soy milk and extra syrup, and pay with student id card