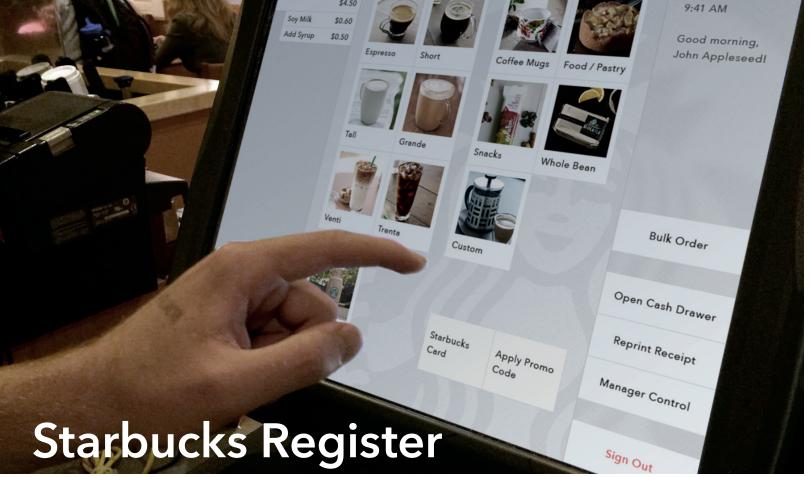

My redesign, taking advantage of the flexible touchscreen, addresses these usability issues, refines interaction logic, and brings a major visual overhaul to this interface.

## // Taskflow

check out a grande awake tea latte with soy milk and extra syrup, and pay with student id card