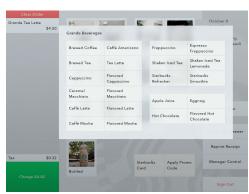

## // Taskflow

check out a grande awake tea latte with soy milk and extra syrup, and pay with student id card