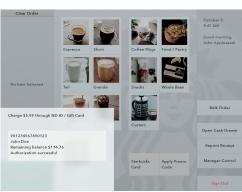

## // Taskflow

check out a grande awake tea latte with soy milk and extra syrup, and pay with student id card