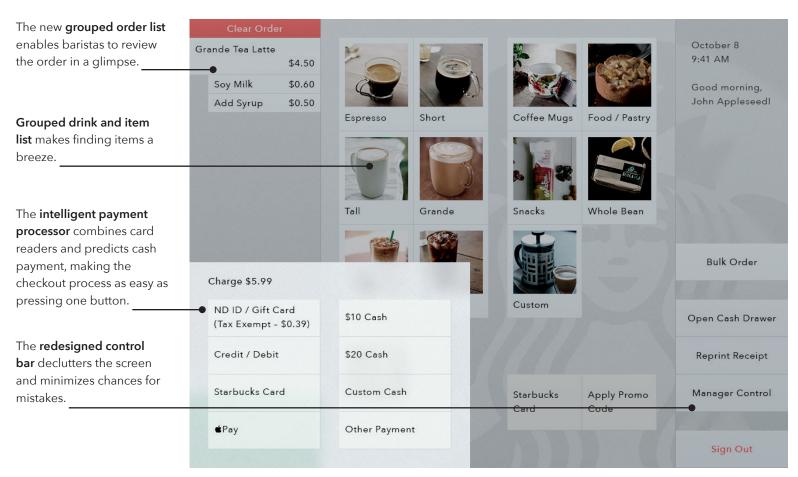

My redesign, taking advantage of the flexible touchscreen, addresses these usability issues, refines interaction logic, and brings a major visual overhaul to this interface.

## // Taskflow

check out a grande awake tea latte with soy milk and extra syrup, and pay with student id card