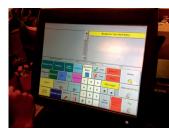

original interface in context. color is messy and confusing.

| Se<br>Te |                  |       | amuel C Sep10-14-04:35PM<br>ubtotal<br>ax<br>ayment |     | 35РН | Get (<br>0.00<br>0.00<br>0.00 |        |       |
|----------|------------------|-------|-----------------------------------------------------|-----|------|-------------------------------|--------|-------|
|          | Star             | D:    | ine In                                              | T   | tl   | Cho                           | 0.     | 00    |
| tall     | coffee wim       | lk ta | iced coffee tren                                    | WT. | 1    | Enter                         | 1      | Clear |
| gran     | coffeelmilk gran |       | coffee wimilk tr                                    | WI. | Void |                               | Cancel |       |
| vent     | coffee wim       | ik ve | - iced tea trenta                                   | 7   | 8    | 9                             |        |       |
|          | tbd              |       | iced teallern tre                                   | 4   | 5    | 6                             |        |       |

item selection screen. buttons are disorganized and hard to read.