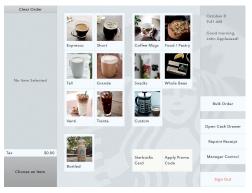

original interface in context. color is messy and confusing.

| Se<br>Te |                  |       | amuel C Sep10-14-04:35PM<br>ubtotal<br>ax<br>ayment |     | 35РН | Get (<br>0.00<br>0.00<br>0.00 |        |       |
|----------|------------------|-------|-----------------------------------------------------|-----|------|-------------------------------|--------|-------|
|          | Star             | D:    | ine In                                              | T   | tl   | Cho                           | 0.     | 00    |
| tall     | coffee wim       | lk ta | iced coffee tren                                    | WT. | 1    | Enter                         | 1      | Clear |
| gran     | coffeelmilk gran |       | coffee wimilk tr                                    | WI. | Void |                               | Cancel |       |
| vent     | coffee wim       | ik ve | - iced tea trenta                                   | 7   | 8    | 9                             |        |       |
|          | tbd              |       | iced teallern tre                                   | 4   | 5    | 6                             |        |       |

item selection screen. buttons are disorganized and hard to read.