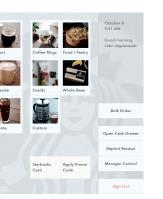

original interface in context. color is messy and confusing.

| Se<br>Te |                  |       | amuel C Sep10-14-04:35PM<br>ubtotal<br>ax<br>ayment |     | 35РН | Get (<br>0.00<br>0.00<br>0.00 |        |       |
|----------|------------------|-------|-----------------------------------------------------|-----|------|-------------------------------|--------|-------|
|          | Star             | D:    | ine In                                              | T   | tl   | Cho                           | 0.     | 00    |
| tall     | coffee wim       | lk ta | iced coffee tren                                    | WT. | 1    | Enter                         | 1      | Clear |
| gran     | coffeelmilk gran |       | coffee wimilk tr                                    | WI. | Void |                               | Cancel |       |
| vent     | coffee wim       | ik ve | - iced tea trenta                                   | 7   | 8    | 9                             |        |       |
|          | tbd              |       | iced teallern tre                                   | 4   | 5    | 6                             |        |       |

item selection screen. buttons are disorganized and hard to read.